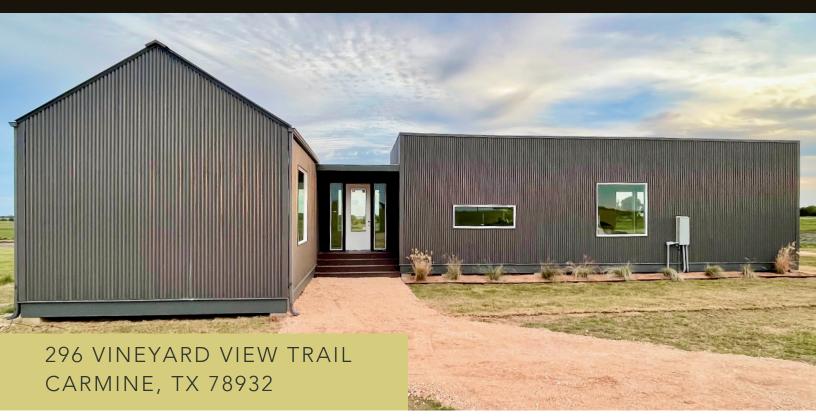

## STARREDSKYROUNDTOP.COM

## HOME FEATURES

- Gorgeous Views from Large Paneless Windows
- Oversized Deck Overlooking Private Pond
- Guild Hailee Wide Plank Oak Hardwood Flooring by Duchateau
- PROPERTY
- 2230 SF
- 7.3 Acres
- 3 Beds + 3.5 Baths (Main House)
- 1 Bed + 1 Bath (ADU)