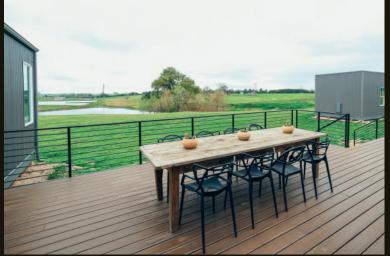

## HOME FEATURES

- Gorgeous Views from Large Paneless Windows
- Oversized Deck Overlooking Private Pond
- Guild Hailee Wide Plank Oak Hardwood Flooring by Duchateau
- PROPERTY
- 2230 SF
- 7.3 Acres
- 3 Beds + 3.5 Baths (Main House)
- 1 Bed + 1 Bath (ADU)