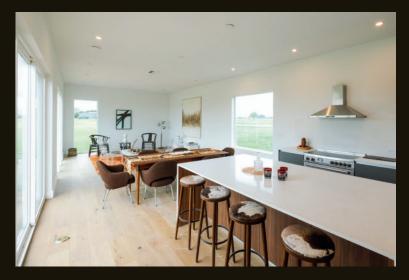

## HOME FEATURES

- Gorgeous Views from Large Paneless Windows
- Oversized Deck Overlooking Private Pond
- Guild Hailee Wide Plank Oak Hardwood Flooring by Duchateau
- PROPERTY
- 2230 SF
- 7.3 Acres
- 3 Beds + 3.5 Baths (Main House)
- 1 Bed + 1 Bath (ADU)

- Hangrohe Fixtures Including Loop Kitchen Faucet
- Stainless Kitchen Appliances with LG Induction Range
- Waterfall Silestone Countertops
- Ring Doorbell and Keyless Entry
- Detached ADU with Private Deck
  - 1530 SF Newly-constructed
    3-Stall Barn
  - 5 Minutes North of Round Top