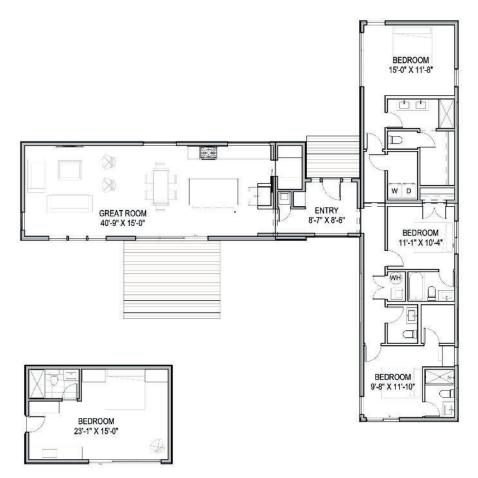

## HOME FEATURES

- Gorgeous Views from Large Paneless Windows
- Oversized Deck Overlooking Private Pond
- Guild Hailee Wide Plank Oak Hardwood Flooring by Duchateau
- PROPERTY
- 2230 SF
- 7.3 Acres
- 3 Beds + 3.5 Baths (Main House)
- 1 Bed + 1 Bath (ADU)

- Hangrohe Fixtures Including Loop Kitchen Faucet
- Stainless Kitchen Appliances with LG Induction Range
- Waterfall Silestone Countertops
- Ring Doorbell and Keyless Entry
- Detached ADU with Private Deck
  - 1530 SF Newly-constructed
    3-Stall Barn
  - 5 Minutes North of Round Top