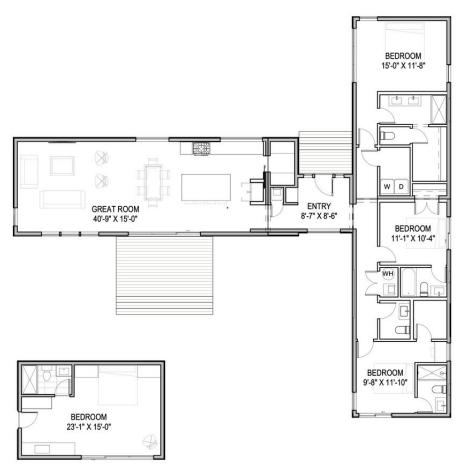

## PROPERTY

- 2230 SF
- 9.3 Acres
- 3 Beds + 3.5 Baths (Main House)
- 1 Bed + 1 Bath (ADU)

- Property Includes a 1920s-Era Carriage House
- 1530 SF Newly-constructed
  3-Stall Barn
- 5 Minutes North of Round Top