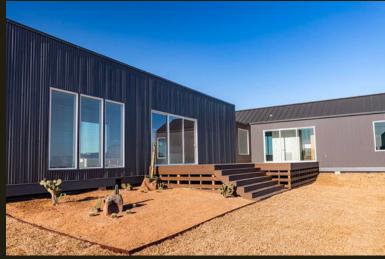

## **HOME FEATURES**

- Gorgeous Views from Large Paneless Windows
- Oversized Deck Overlooking Private Pond
- Guild Hailee Wide Plank Oak Hardwood Flooring by Duchateau
- Hangrohe Fixtures Including Loop Kitchen Faucet
- Stainless Kitchen Appliances with LG Induction Range
- Waterfall Silestone Countertops
- Ring Doorbell and Keyless Entry
- Detached ADU with Private Deck