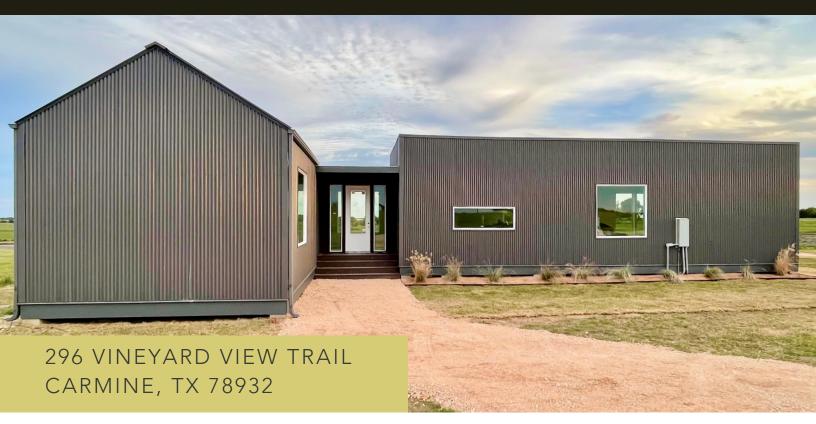

## **HOME FEATURES**

- Gorgeous Views from Large Paneless Windows
- Oversized Deck Overlooking Private Pond
- Guild Hailee Wide Plank Oak Hardwood Flooring by Duchateau
- Hangrohe Fixtures Including Loop Kitchen Faucet
- Stainless Kitchen Appliances with LG Induction Range
- Waterfall Silestone Countertops
- Ring Doorbell and Keyless Entry
- Detached ADU with Private Deck

## PROPERTY

- 2230 SF
- 9.3 Acres
- 3 Beds + 3.5 Baths (Main House)
- 1 Bed + 1 Bath (ADU)

- Property Includes a 1920s-Era Carriage House
- 1530 SF Newly-constructed
  3-Stall Barn
- 5 Minutes North of Round Top